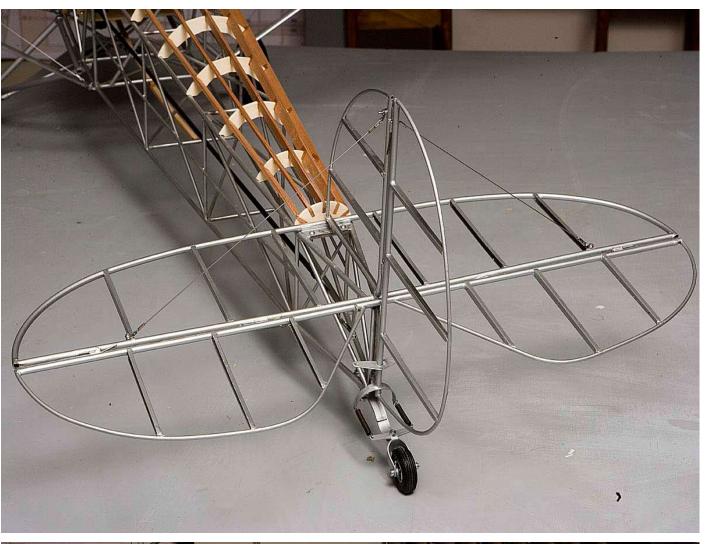

Baby Ace

1/4 scale RC



P H O T O M A N U A L





































## Covering

The heatshrinkable films such as Solartex<sup>™</sup>, Oratex<sup>™</sup>, Coverite<sup>™</sup>, or other can be used to cover the model. The most expert modelers can use the Dacron<sup>™</sup> same as the full scale planes. The wing covering does not give specific problems and can be done in a conventional manner.

Even the covering of the metal structure does not give problems but, considering that is new in the aeromodelling field, it will be necessary to follow certain rules. Generally it has to be reminded that heatshrinkable materials need pretty large glueing areas otherwise can detach or sliding of the surfaces while shrinking. The steel tube of the structure does not have a large glueing area but this will not be a problem if it's followed the covering pro