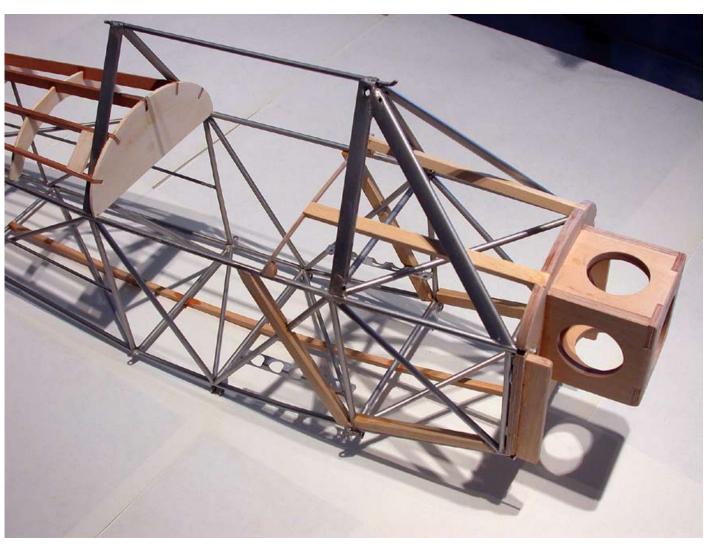

Even the covering of the metal structure does not give problems but, considering that is new in the aeromodelling field, it will be necessary to follow certain rules. Generally it has to be reminded that heatshrinkable materials need pretty large glueing areas otherwise can detach or sliding of the surfaces while shrinking. The steel tube of the structure does not have a large glueing area but this will not be a problem if it's followed the covering procedure explained below.

Stage 4: After having shrinked slightly with a heat gun the side just glued, glue the next side overlapping it to the side already glued for at least 15mm (0,6"), the other edges will be glued to the tubes following the stages 1,2,3.

Stage 2: Put a drop of ca. between the tube and the fabric. Tilt the tube so that the ca. runs all the way on the full length of the side to be glued, add if necessary some more drops of ca. This stage and the next stage 3 have to be done one section at a time alternativetely