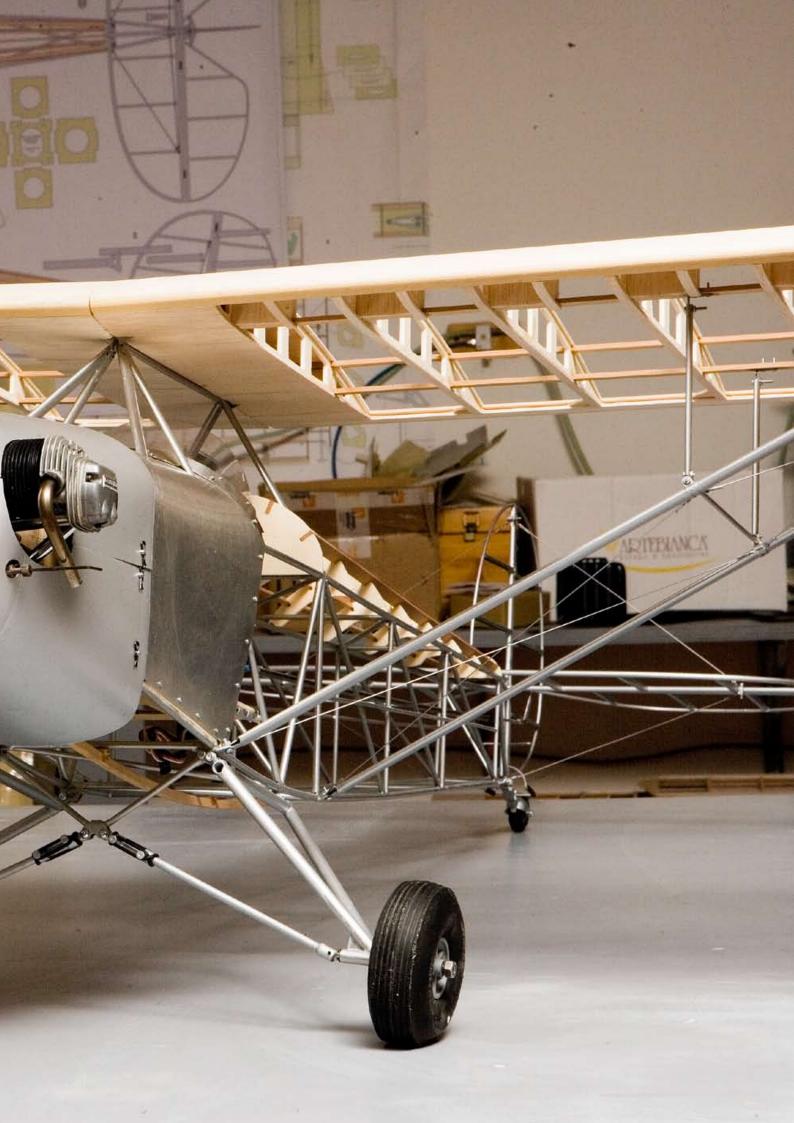

Even the covering of the metal structure does not give problems but, considering that is new in the aeromodelling field, it will be necessary to follow certain rules. Generally it has to be reminded that heatshrinkable materials need pretty large glueing areas otherwise can detach or sliding of the surfaces while shrinking. The steel tube of the structure does not have a large glueing area but this will not be a problem if it's followed the covering procedure explained below.

Stage 4: After having shrinked slightly with a heat gun the side just glued, glue the next side overlapping it to the side already glued for at least 15mm (0,6"), the other edges will be glued to the tubes following the stages 1,2,3.

Stage 2: Put a drop of ca. between the tube and the fabric. Tilt the tube so that the ca. runs all the way on the full length of the side to be glued, add if necessary some more drops of ca. This stage and the next stage 3 have to be done one section at a time alternativetely