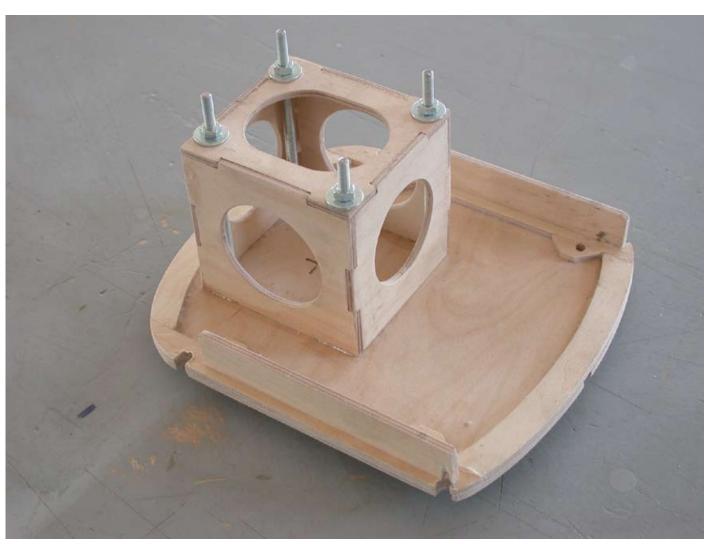

Even the covering of the metal structure does not give problems but, considering that is new in the aeromodelling field, it will be necessary to follow certain rules. Generally it has to be reminded that heatshrinkable materials need pretty large glueing areas otherwise can detach or sliding of the surfaces while shrinking. The steel tube of the structure does not have a large glueing area but this will not be a problem if it's followed the covering procedure explained below.