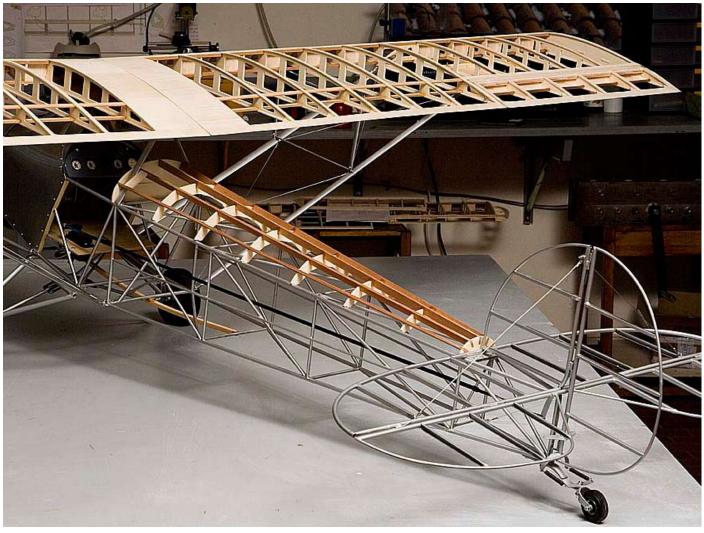

Baby Ace

1/4 scale RC



P H O T O M A N U A L





































## Covering

The heatshrinkable films such as Solartex<sup>™</sup>, Oratex<sup>™</sup>, Coverite<sup>™</sup>, or other can be used to cover the model. The most expert modelers can use the Dacron<sup>™</sup> same as the full scale planes. The wing covering does not give specific problems and can be done in a conventional manner.

Even the covering of the metal structure does not give problems but, considering that is new in the aeromodelling field, it will be necessary to follow certain rules. Generally it has to be reminded that heatshrinkable materials need pretty large glueing areas otherwise can detach or sliding of the surfaces while shrinking. The steel tube of the structure does not have a large glueing area but this will not be a problem if it's followed the covering proce