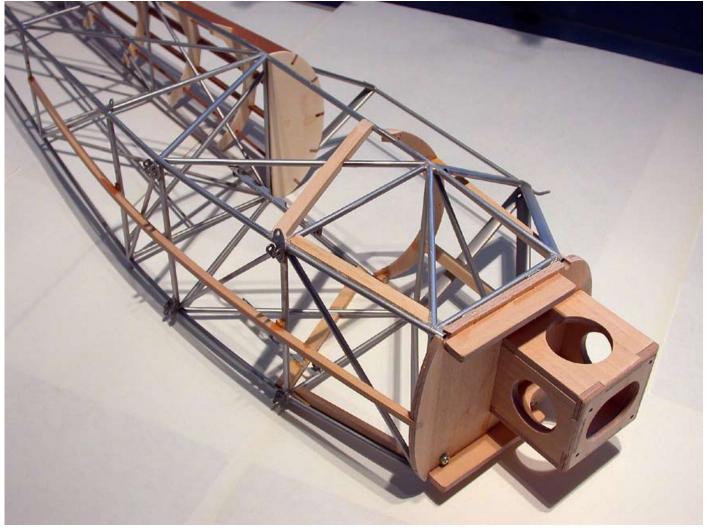

Even the covering of the metal structure does not give problems but, considering that is new in the aeromodelling field, it will be necessary to follow certain rules. Generally it has to be reminded that heatshrinkable materials need pretty large glueing areas otherwise can detach or sliding of the surfaces while shrinking. The steel tube of the structure does not have a large glueing area but this will not be a problem if it's followed the covering procedure explained below.

Stage 4: After having shrinked slightly with a heat gun the side just glued, glue the next side overlapping it to the side already glued for at least 15mm (0,6"), the other edges will be glued to the tubes following the stages 1,2,3.

Stage 2: Put a drop of ca. between the tube and the fabric. Tilt the tube so that the ca. runs all the way on the full length of the side to be glued, add if necessary some more drops of ca. This stage and the next stage 3 have to be done one section at a time alternativetely