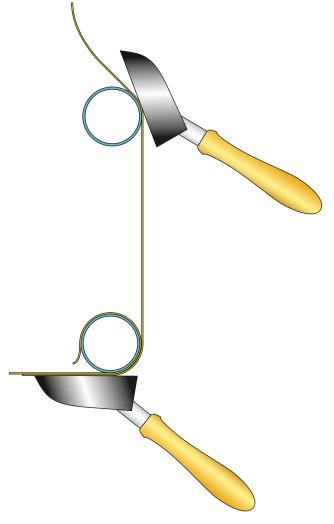

Stage 4: After having shrinked slightly with a heat gun the side just glued, glue the next side overlapping it to the side already glued for at least 15mm (0,6"), the other edges will be glued to the tubes following the stages 1,2,3.