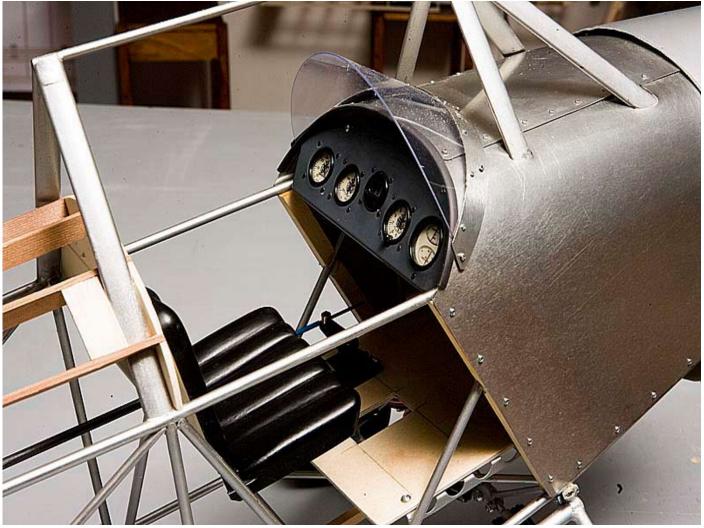

Baby Ace

1/4 scale RC



P H O T O M A N U A L





































## Covering

The heatshrinkable films such as Solartex<sup>™</sup>, Oratex<sup>™</sup>, Coverite<sup>™</sup>, or other can be used to cover the model. The most expert modelers can use the Dacron<sup>™</sup> same as the full scale planes. The wing covering does not give specific problems and can be done in a conventional manner.

Even the covering of the metal structure does not give problems but, considering that is new in the aeromodelling field, it will be necessary to follow certain rules. Generally it has to be reminded that heatshrinkable materials need pretty large glueing areas otherwise can detach or sliding of the surfaces while shrinking. The steel tube of the structure does not have a large glueing area but this will not be a problem if it's followed the covering p