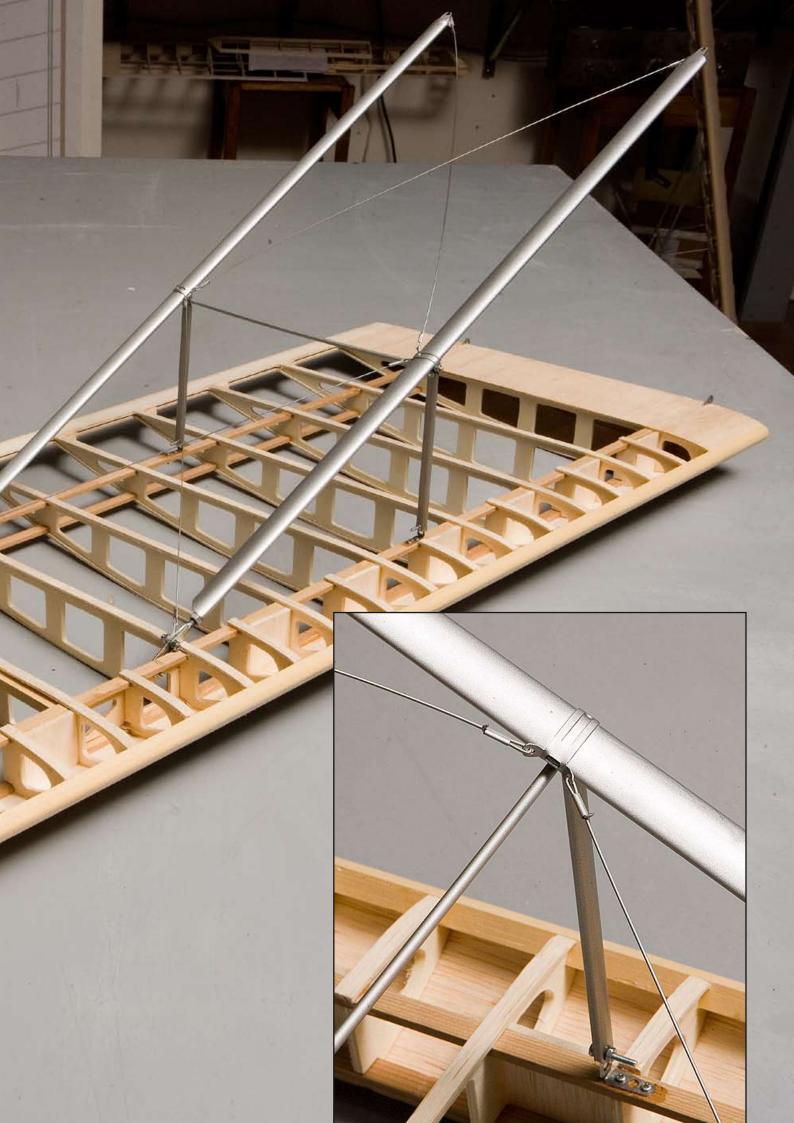

## Covering

The heatshrinkable films such as Solartex<sup>™</sup>, Oratex<sup>™</sup>, Coverite<sup>™</sup>, or other can be used to cover the model. The most expert modelers can use the Dacron<sup>™</sup> same as the full scale planes. The wing covering does not give specific problems and can be done in a conventional manner.

Even the covering of the metal structure does not give problems but, considering that is new in the aeromodelling field, it will be necessary to follow certain rules. Generally it has to be reminded that heatshrinkable materials need pretty large glueing areas otherwise can detach or sliding of the surfaces while shrinking. The steel tube of the structure does not have a large glueing area but this will not be a problem if it's followed the covering procedure explained below.