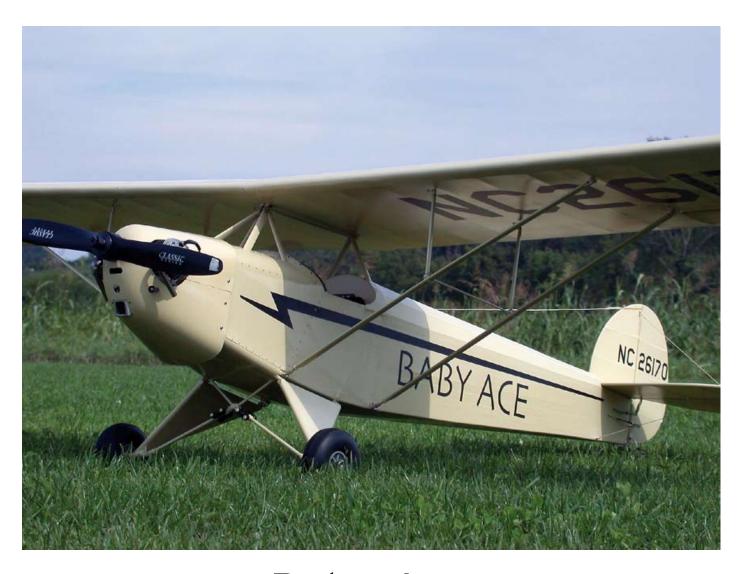

Baby Ace

1/4 scale RC



P H O T O M A N U A L





































## Covering

The heatshrinkable films such as Solartex<sup>™</sup>, Oratex<sup>™</sup>, Coverite<sup>™</sup>, or other can be used to cover the model. The most expert modelers can use the Dacron<sup>™</sup> same as the full scale planes. The wing covering does not give specific problems and can be done in a conventional manner.

Even the covering of the metal structure does not give problems but, considering that is new in the aeromodelling field, it will be necessary to follow certain rules. Generally it has to be reminded that heatshrinkable materials need pretty large glueing areas otherwise can detach or sliding of the surfaces while shrinking. The steel tube of the structure does not have a large gl