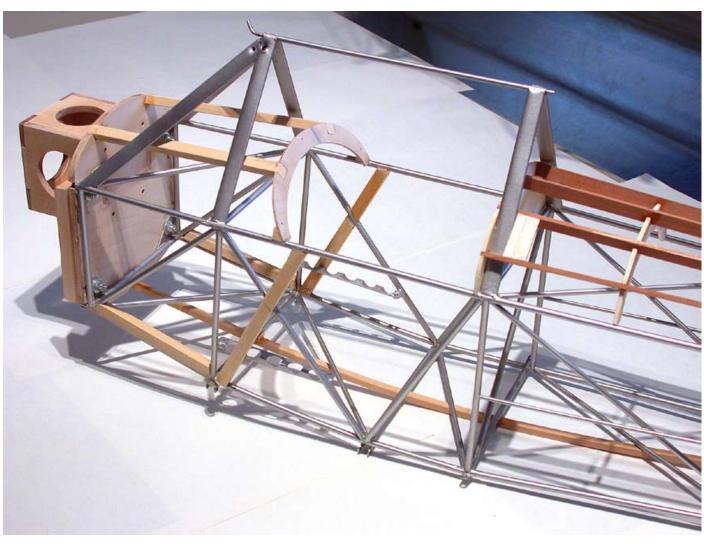

Even the covering of the metal structure does not give problems but, considering that is new in the aeromodelling field, it will be necessary to follow certain rules. Generally it has to be reminded that heatshrinkable materials need pretty large glueing areas otherwise can detach or sliding of the surfaces while shrinking. The steel tube of the structure does not have a large glueing area but this will not be a problem if it's followed the covering procedure explained below.

Stage 4: After having shrinked slightly with a heat gun the side just glued, glue the next side overlapping it to the side already glued for at least 15mm (0,6"), the other edges will be glued to the tubes following the stages 1,2,3.

Stage 2: Put a drop of ca. between the tube and the fabric. Tilt the tube so that the ca. runs all the way on the full length of the side to be glued, add if necessary some more drops of ca. This stage and the next stage 3 have to be done one section at a time alternativetely