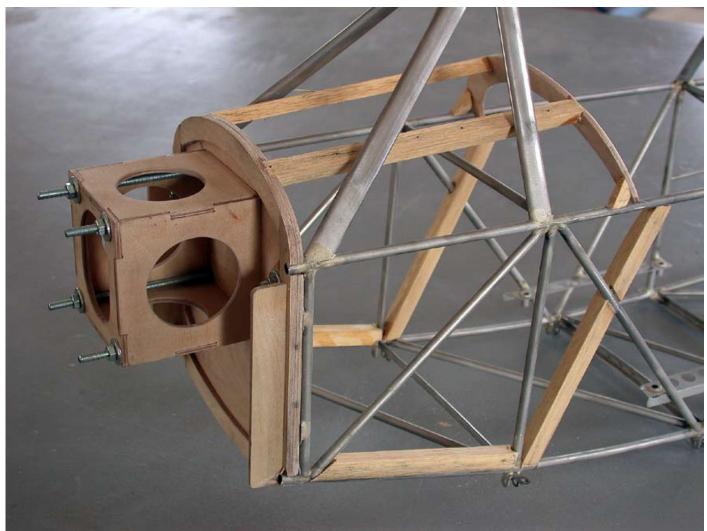

Even the covering of the metal structure does not give problems but, considering that is new in the aeromodelling field, it will be necessary to follow certain rules. Generally it has to be reminded that heatshrinkable materials need pretty large glueing areas otherwise can detach or sliding of the surfaces while shrinking. The steel tube of the structure does not have a large glueing area but this will not be a problem if it's followed the covering procedure explained below.