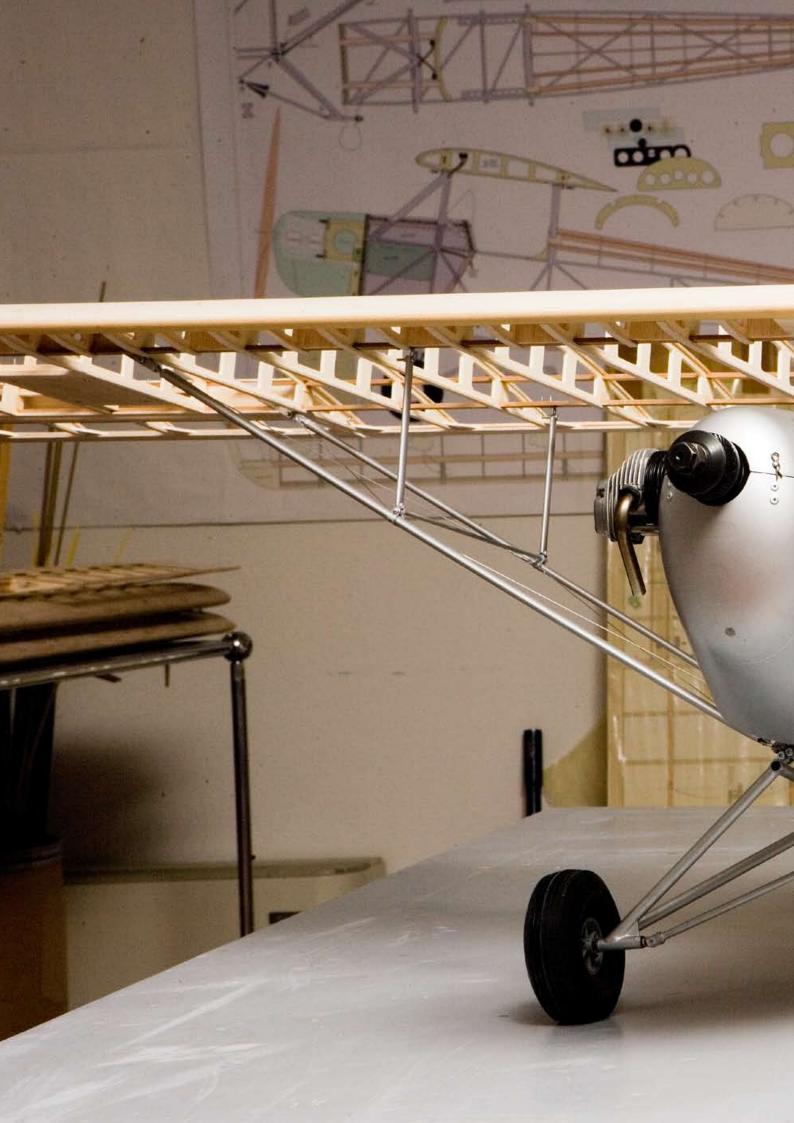

Even the covering of the metal structure does not give problems but, considering that is new in the aeromodelling field, it will be necessary to follow certain rules. Generally it has to be reminded that heatshrinkable materials need pretty large glueing areas otherwise can detach or sliding of the surfaces while shrinking. The steel tube of the structure does not have a large glueing area but this will not be a problem if it's followed the covering procedure explained below.

Stage 4: After having shrinked slightly with a heat gun the side just glued, glue the next side overlapping it to the side already glued for at least 15mm (0,6"), the other edges will be glued to the tubes following the stages 1,2,3.

Stage 2: Put a drop of ca. between the tube and the fabric. Tilt the tube so that the ca. runs all the way on the full length of the side to be glued, add if necessary some more drops of ca. This stage and the next stage 3 have to be done one section at a time alternativetely