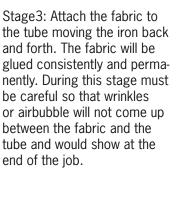

Stage 2: Put a drop of ca. between the tube and the fabric. Tilt the tube so that the ca. runs all the way on the full length of the side to be glued, add if necessary some more drops of ca. This stage and the next stage 3 have to be done one section at a time alternativetely