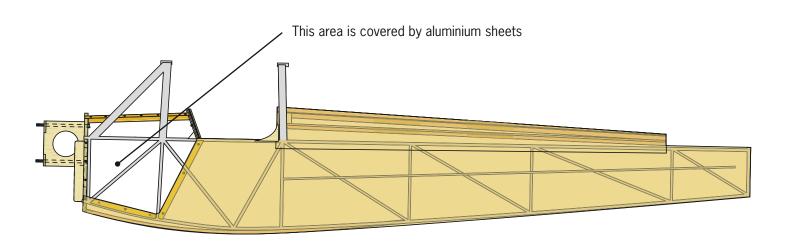

hrinkable materials need pretty large glueing areas otherwise can detach or sliding of the surfaces while shrinking. The steel tube of the structure does not have a large glueing area but this will not be a problem if it's followed the covering procedure explained below.







Stage 4: After having shrinked slightly with a heat gun the side just glued, glue the next side overlapping it to the side already glued for at least 15mm (0,6"), the other edges will be glued to the tubes following the stages 1,2,3.





Stage 2: Put a drop of ca. between the tube and the fabric. Tilt the tube so that the ca. runs all the way on the full length of the side to be glued, add if necessary some more drops of ca. This stage and the next stage 3 have to be done one section at a time alternativetely









## BABY ACE 1/4 SCALE

www.paoloseverin.it

Paolo Severin srl Via Decorati al Valor Civile 57a 35142 Padova - Italy Laboratorio: Via Monfalcone 11 - Padova

Tel. 049 8800329 - Fax 049 8800354

email: paolo.severin@pallino.it

U.S. distributor:



www.vogelsang-aeroscale.com