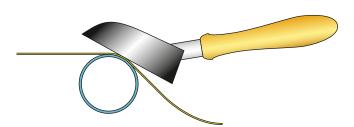

Even the covering of the metal structure does not give problems but, considering that is new in the aeromodelling field, it will be necessary to follow certain rules. Generally it has to be reminded that heatshrinkable materials need pretty large glueing areas otherwise can detach or sliding of the surfaces while shrinking. The steel tube of the structure does not have a large glueing area but this will not be a problem if it's followed the covering procedure explained below.