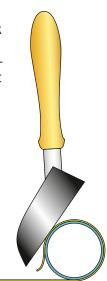

Even the covering of the metal structure does not give problems but, considering that is new in the aeromodelling field, it will be necessary to follow certain rules. Generally it has to be reminded that heatshrinkable materials need pretty large glueing areas otherwise can detach or sliding of the surfaces while shrinking. The steel tube of the structure does not have a large glueing area but this will not be a problem if it's followed the covering procedure explained below.

Stage 4: After having shrinked slightly with a heat gun the side just glued, glue the next side overlapping it to the side already glued for at least 15mm (0,6"), the other edges will be glued to the tubes following the stages 1,2,3.