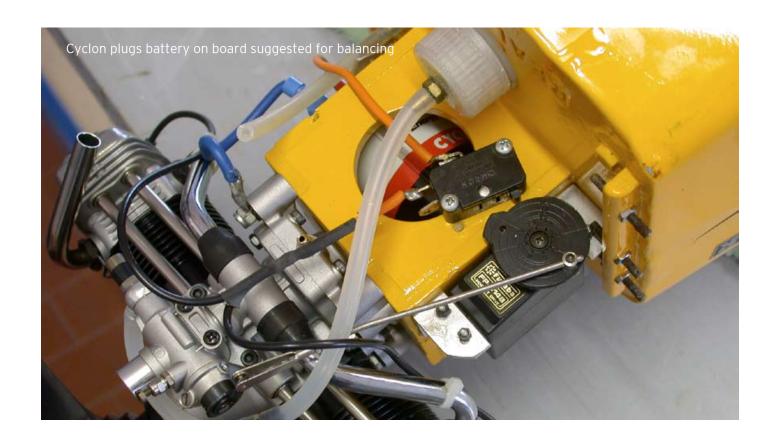

inkable materials need pretty large glueing areas otherwise can detach or sliding of the surfaces while shrinking. The steel tube of the structure does not have a large glueing area but this will not be a problem if it's followed the covering procedure explained below.







Stage 4: After having shrinked slightly with a heat gun the side just glued, glue the next side overlapping it to the side already glued for at least 15mm (0,6"), the other edges will be glued to the tubes following the stages 1,2,3.





Stage 2: Put a drop of ca. between the tube and the fabric. Tilt the tube so that the ca. runs all the way on the full length of the side to be glued, add if necessary some more drops of ca. This stage and the next stage 3 have to be done one section at a time alternativetely









## BABY ACE 1/4 SCALE

www.paoloseverin.it

Paolo Severin srl Via Decorati al Valor Civile 57a 35142 Padova - Italy Laboratorio: Via Monfalcone 11 - Padova

Tel. 049 8800329 - Fax 049 8800354

email: paolo.severin@pallino.it

U.S. distributor:



www.vogelsang-aeroscale.com