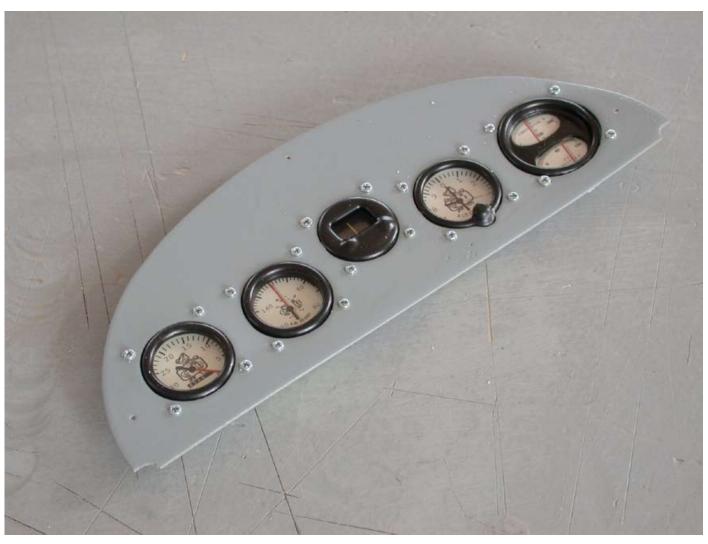

Baby Ace

1/4 scale RC



P H O T O M A N U A L





































## Covering

The heatshrinkable films such as Solartex<sup>™</sup>, Oratex<sup>™</sup>, Coverite<sup>™</sup>, or other can be used to cover the model. The most expert modelers can use the Dacron<sup>™</sup> same as the full scale planes. The wing covering does not give specific problems and can be done in a conventional manner.

Even the covering of the metal structure does not give problems but, considering that is new in the aeromodelling field, it will be necessary to follow certain rules. Generally it has to be reminded that heatshrinkable materials need pretty large glueing areas otherwise can detach or sliding of the surfaces while shrinking. The steel tube of the structure does not have a large glueing area but this will not be a problem if it's followed the covering