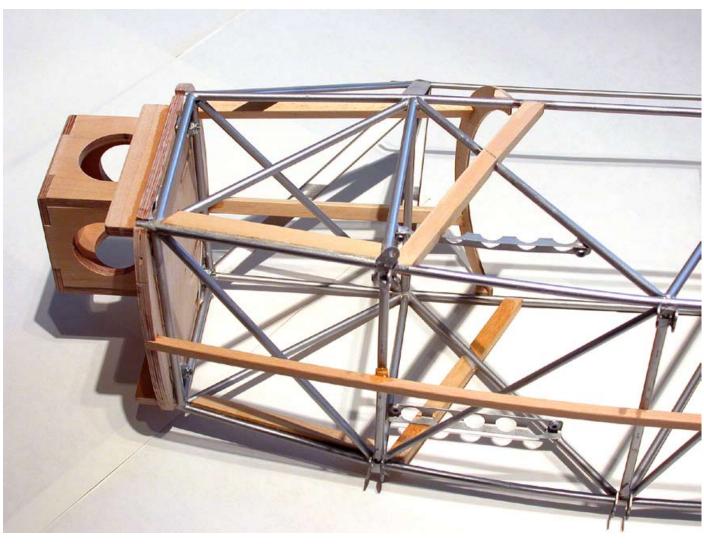

Even the covering of the metal structure does not give problems but, considering that is new in the aeromodelling field, it will be necessary to follow certain rules. Generally it has to be reminded that heatshrinkable materials need pretty large glueing areas otherwise can detach or sliding of the surfaces while shrinking. The steel tube of the structure does not have a large glueing area but this will not be a problem if it's followed the covering procedure explained below.