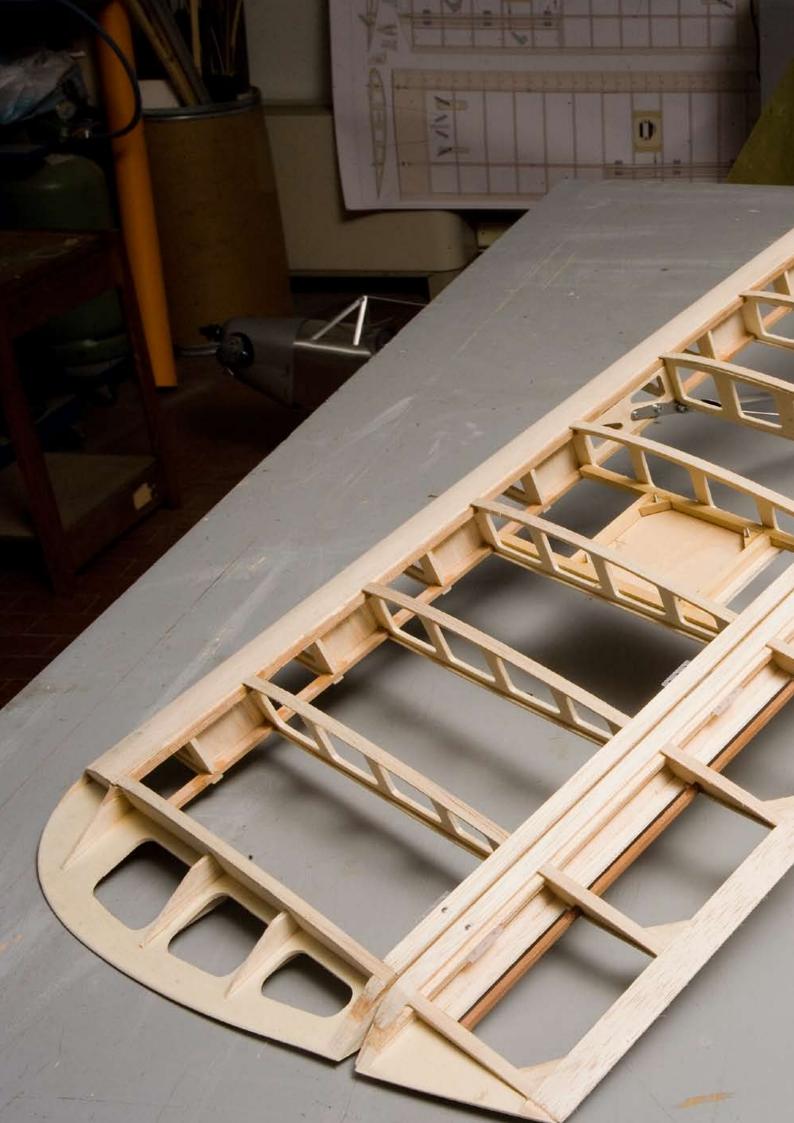

## Covering

The heatshrinkable films such as Solartex<sup>™</sup>, Oratex<sup>™</sup>, Coverite<sup>™</sup>, or other can be used to cover the model. The most expert modelers can use the Dacron<sup>™</sup> same as the full scale planes. The wing covering does not give specific problems and can be done in a conventional manner.

Even the covering of the metal structure does not give problems but, considering that is new in the aeromodelling field, it will be necessary to follow certain rules. Generally it has to be reminded that heatshrinkable materials need pretty large glueing areas otherwise can detach or sliding of the surfaces while shrinking. The steel tube of the structure does not have a large glueing area but this will not be a problem if it's followed the covering procedure explained below.