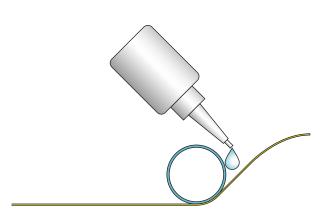

Stage 2: Put a drop of ca. between the tube and the fabric. Tilt the tube so that the ca. runs all the way on the full length of the side to be glued, add if necessary some more drops of ca. This stage and the next stage 3 have to be done one section at a time alternativetely