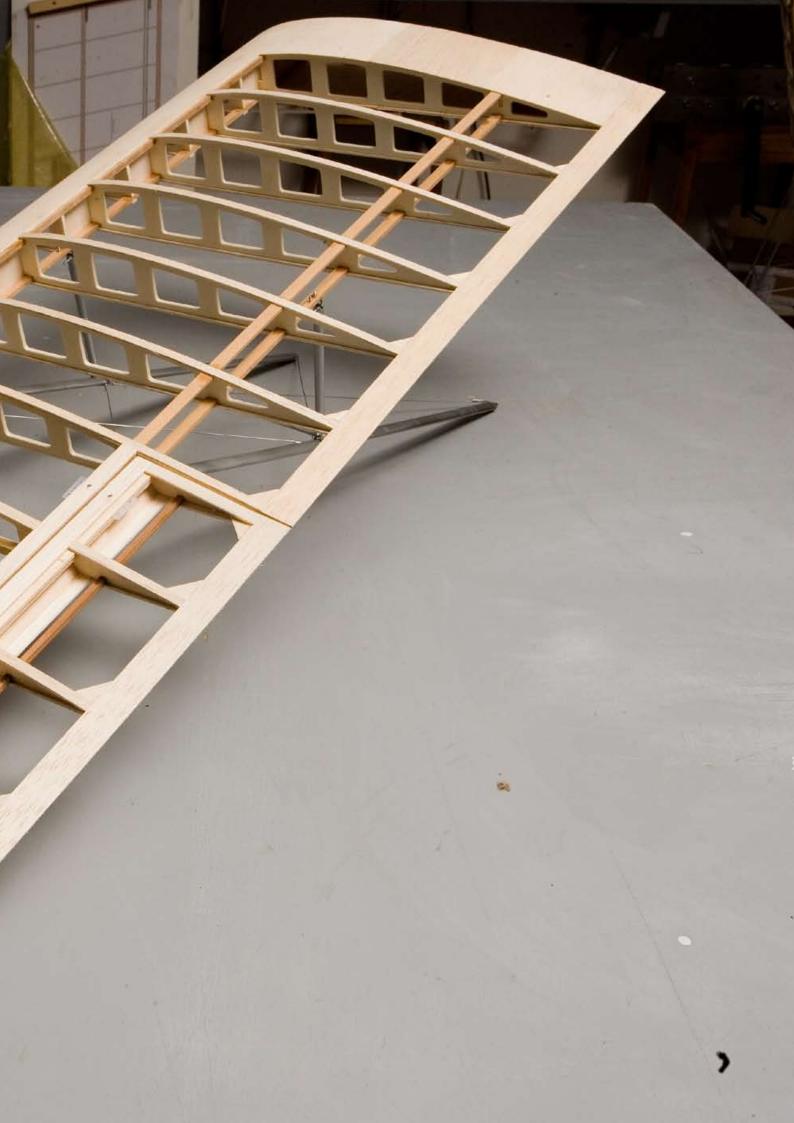

## Covering

The heatshrinkable films such as Solartex<sup>™</sup>, Oratex<sup>™</sup>, Coverite<sup>™</sup>, or other can be used to cover the model. The most expert modelers can use the Dacron<sup>™</sup> same as the full scale planes. The wing covering does not give specific problems and can be done in a conventional manner.

Even the covering of the metal structure does not give problems but, considering that is new in the aeromodelling field, it will be necessary to follow certain rules. Generally it has to be reminded that heatshrinkable materials need pretty large glueing areas otherwise can detach or sliding of the surfaces while shrinking. The steel tube of the structure does not have a large glueing area but this will not be a problem if it's followed the covering procedure explained below.