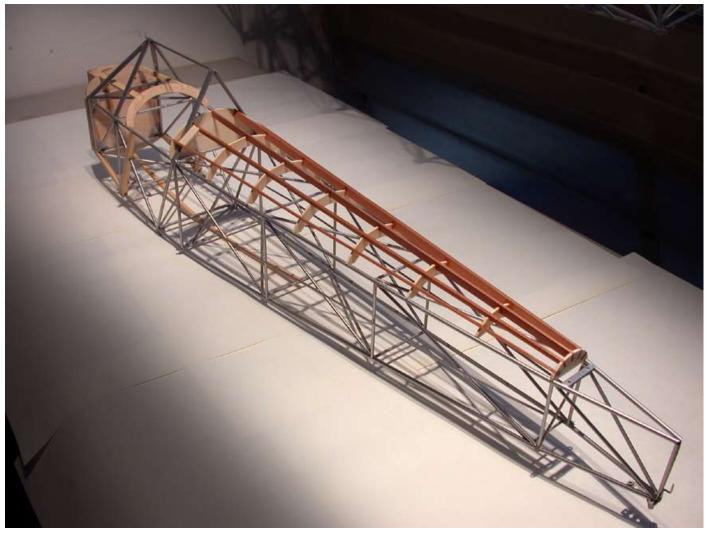

## Covering

The heatshrinkable films such as Solartex<sup>™</sup>, Oratex<sup>™</sup>, Coverite<sup>™</sup>, or other can be used to cover the model. The most expert modelers can use the Dacron<sup>™</sup> same as the full scale planes. The wing covering does not give specific problems and can be done in a conventional manner.

Even the covering of the metal structure does not give problems but, considering that is new in the aeromodelling field, it will be necessary to follow certain rules. Generally it has to be reminded that heatshrinkable materials need pretty large glueing areas otherwise can detach or sliding of the surfaces while shrinking. The steel tube of the structure does not have a large glueing area but this will not be a problem if it's followed the covering procedure explained below.