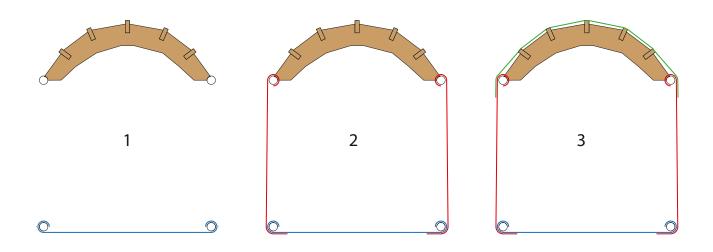

## Covering

The heatshrinkable films such as Solartex<sup>™</sup>, Oratex<sup>™</sup>, Coverite<sup>™</sup>, or other can be used to cover the model. The most expert modelers can use the Dacron<sup>™</sup> same as the full scale planes. The wing covering does not give specific problems and can be done in a conventional manner.

Even the covering of the metal structure does not give problems but, considering that is new in the aeromodelling field, it will be necessary to follow certain rules. Generally it has to be reminded that heatshrinkable materials need pretty large glueing areas otherwise can detach or sliding of the surfaces while shrinking. The steel tube of the structure does not have a large glueing area but this will not be a problem if it's followed the covering procedure explained below.