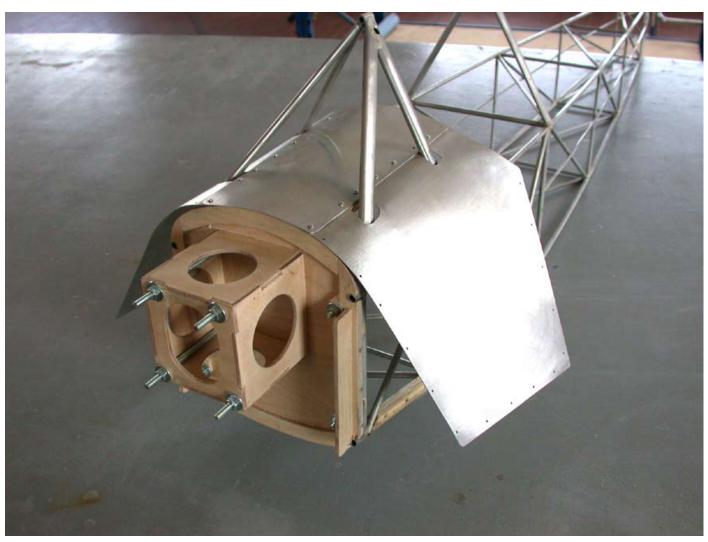

Even the covering of the metal structure does not give problems but, considering that is new in the aeromodelling field, it will be necessary to follow certain rules. Generally it has to be reminded that heatshrinkable materials need pretty large glueing areas otherwise can detach or sliding of the surfaces while shrinking. The steel tube of the structure does not have a large glueing area but this will not be a problem if it's followed the covering procedure explained below.