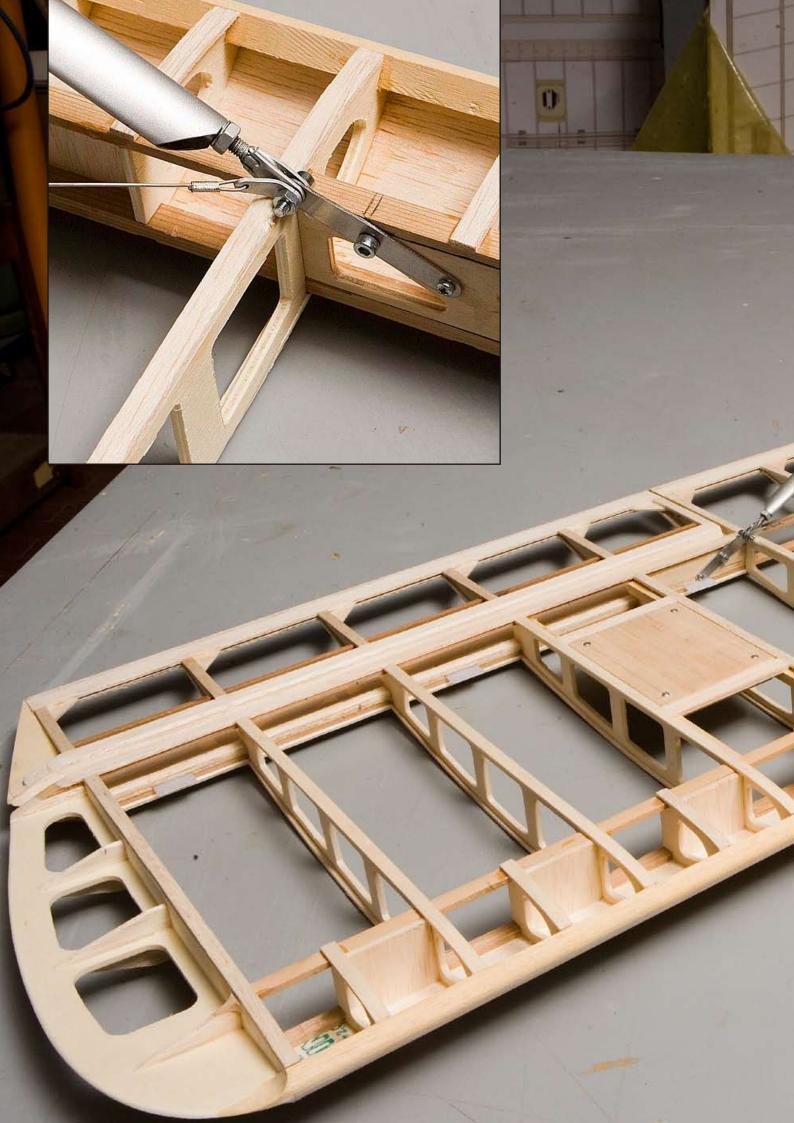

## Covering

The heatshrinkable films such as Solartex<sup>™</sup>, Oratex<sup>™</sup>, Coverite<sup>™</sup>, or other can be used to cover the model. The most expert modelers can use the Dacron<sup>™</sup> same as the full scale planes. The wing covering does not give specific problems and can be done in a conventional manner.

Even the covering of the metal structure does not give problems but, considering that is new in the aeromodelling field, it will be necessary to follow certain rules. Generally it has to be reminded that heatshrinkable materials need pretty large glueing areas otherwise can detach or sliding of the surfaces while shrinking. The steel tube of the structure does not have a large glueing area but this will not be a problem if it's followed the covering procedure explained below.